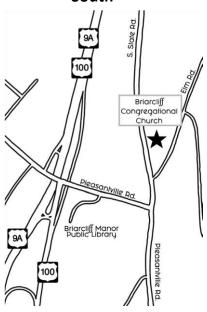

# Briarcliff Congregational Church, 30 S. State Rd, Briarcliff Manor, NY 10510.

- Appointments for clothing must be made through your referring agency.
- Bring a mask and your Confirmation and Waiver form.
- No friends or children will be allowed on the premises.
- Our volunteers are able to meet you at your train or bus, but only if requested in advance by your agency on their sign-up form.

### **BY CAR**

**Southbound**: From Taconic Parkway, exit on Pleasantville Rd., turn right. Just past 9A, road comes to a 'T' and stop light; turn left. The stone Church is straight ahead on your right.

From Rte. 9A, exit on Pleasantville Rd., turn right. In 100 yards, road comes to a 'T' and stop light; turn left. The stone Church is straight ahead on your right.

**Northbound:** Take Saw Mill Parkway or Sprain Parkway to Taconic Parkway. Take 3<sup>rd</sup> exit, (Pleasantville Rd., not Pleasantville exit/Rte. 117); turn left.

Turn left at 2nd stop light, which is just after 9A. The stone Church is straight ahead on your right.